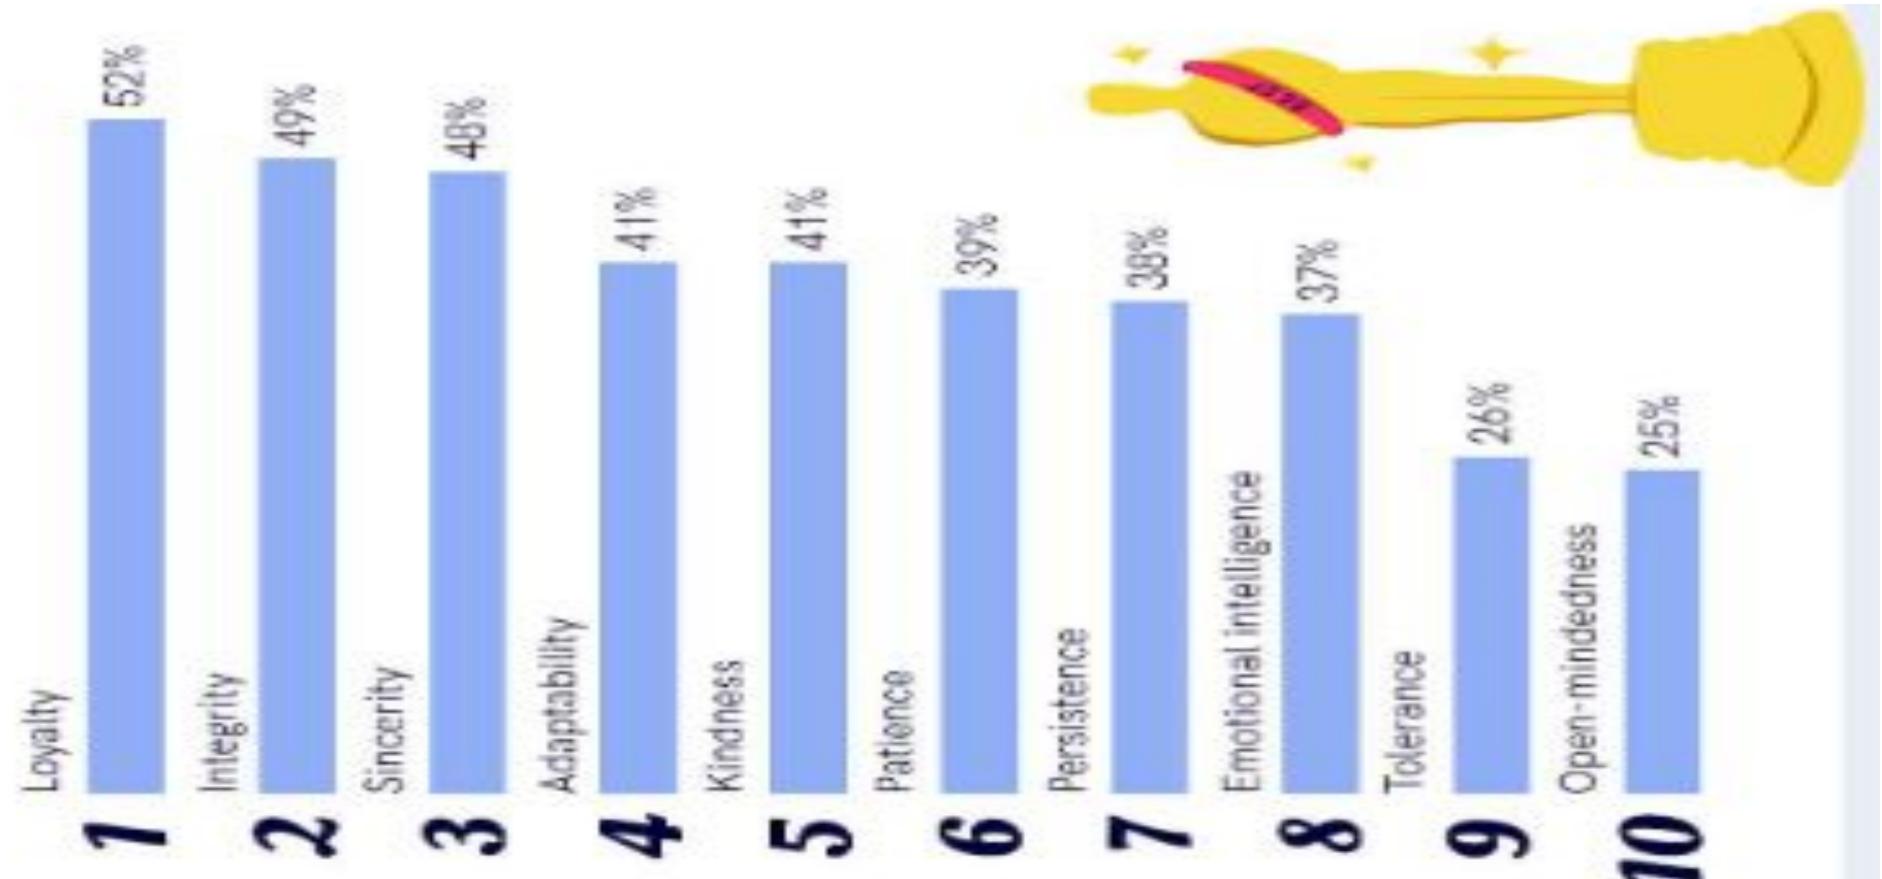

a Chowdhury, Faculty **BA** : Dr. Prasanta Ghosal, Faculty **BSc.** : Debashish Barman, Faculty

#### Date: 15<sup>th</sup> Sept 2023, 3.00 PM at Room: 15



#### **Convenor : Debashish Barman**





Do: Set real numbers with real deadlines.

Don't: Say, "I want more visitors."

•

Do: Make sure your goal is trackable.

Don't: Hide behind buzzwords like, "brand engagement," or, "social influence."



Do: Work towards a goal that is challenging, but possible.

Don't: Try to take over the world in one night.





Do: Be honest with yourself- you know what you and your team are capable of.

Don't: Forget any hurdles you may have to overcome. Do: Give yourself a deadline.

Don't: Keep pushing towards a goal you might hit, "some day."

# Top 10 Qualities of a Candidate

As per Most HR Manager



### Exam Pattern

Test provider: TCS iON (NQT) is the test provider for TCS BPS Fresher Hiring process

Test Duration - 65 minutes

| Section name      | No. of questions | Duration |
|-------------------|------------------|----------|
| Numerical Ability | 26               | 20       |
| Verbal Ability    | 24               | 20       |
| Reasoning Ability | 30               | 25       |
| Total             | 80               | 65       |



## Links

| Application                               | Link                                      |
|-------------------------------------------|-------------------------------------------|
| Eligibility Criteria                      | Link                                      |
| Steps to complete the Application Process | Link