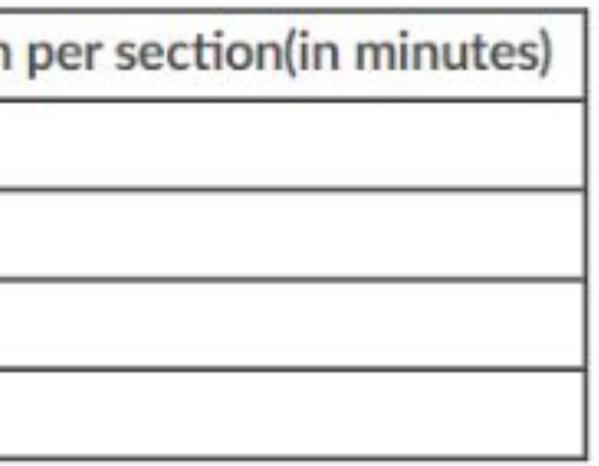

### Exam Pattern

Test provider: TCS iON (NQT) is the test provider for TCS BPS Fresher Hiring process

Test Duration - 65 minutes

| Section name      | No. of questions | Duration |
|-------------------|------------------|----------|
| Numerical Ability | 26               | 20       |
| Verbal Ability    | 24               | 20       |
| Reasoning Ability | 30               | 25       |
| Total             | 80               | 65       |